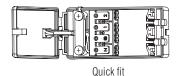

Driver Type: Constant Current 500mA

Inrush Current at Start Up: 20A
Product Voltage: 220-240V
Hertz: 50/60
Surge Protection (KV): 1.5

Operating Temp: -20 to 40 Degree
Cut out Dia: Ø280mm
Minimum cavity depth: 42mm
Product Weight (KG): 0.735
Terminal Block: 4-way fast fix