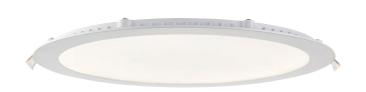

## **FEATURES**

- 3 years (2 years + 1 year) extended warranty
- Matt white & frosted acrylic finish
- Constructed from die cast aluminium alloy & acrylic
- TPB rated
- Ultra slim profile
- IP44

### **SPEC DATA**

Product Wattage: 24W
Product Lumen: 2200
Lumen/W: 92

Kelvin: 3000/4000/6000K

Dimmable: Yes (when using with dimmable driver)

Energy Rating: E
Beam Angle: 120°
Power Factor: 0.95
CRI: 80
Lifetime (Hours): 30000
SDCM: 6