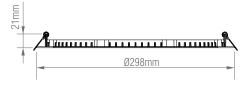

Driver Type: Constant Current 500mA

Inrush Current at Start Up: 20A
Product Voltage: 220-240V
Hertz: 50/60
Surge Protection (KV): 1.5

Operating Temp: -20 to 40 Degree
Cut out Dia: Ø280mm
Minimum cavity depth: 42mm
Product Weight (KG): 0.735
Terminal Block: 4-way fast fix