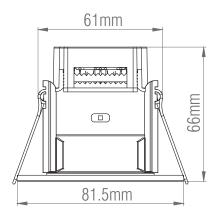

## **SPEC DATA**

| Product Wattage:            | 5W                    |
|-----------------------------|-----------------------|
| Product Lumen:              | 500                   |
| Lumen/W:                    | 100                   |
| Kelvin:                     | 3000/4000/6000K       |
| SDCM:                       | 6                     |
| CRI:                        | 80                    |
| Dimmable:                   | Yes                   |
| Lifetime (Hours):           | 30000                 |
| Beam Angle:                 | 60°                   |
| Power Factor:               | 0.9                   |
| Driver Type:                | Constant Current 90mA |
| Inrush Current at Start Up: | Max. 20A              |
| Energy Rating:              | D                     |
| Product Voltage:            | 220-240V              |
| Hertz:                      | 50/60                 |
| Surge Protection (KV):      | 2                     |
| Operating Temp.:            | -20 to 40 Degree      |
| Product Weight (KG):        | 0.134                 |
| Cut-out (mm):               | Ø64mm                 |
| Minimum Cavity Depth (mm):  | 63mm                  |
| Terminal Block:             | 3 way quick fit       |
| Class:                      | 2                     |
|                             |                       |