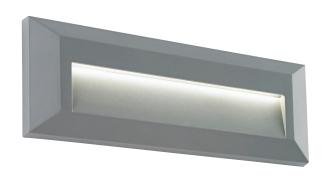

## **Severus CCT Landscape Indirect**

## **FEATURES**

- 3 years (2 years + 1 year) extended warranty
- Matt grey ABS plastic & clear PC finish
- Constructed from ABS plastic & polycarbonate
- Suitable for location in or near a marine environments
- · Suitable for indoor or outdoor use
- IP65
- IK08