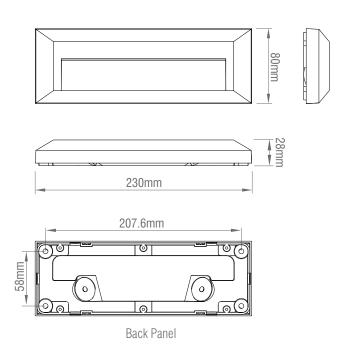

Inrush Current at Start Up: 200mA
Power Factor: 0.7
Product Voltage: 220-240V
Hertz: 50/60
Surge Protection (KV): 1

Operating Temp.: -20 to 40 Degree

Product Weight (KG): 0.22
Terminal Block: 2-way
Class: 2